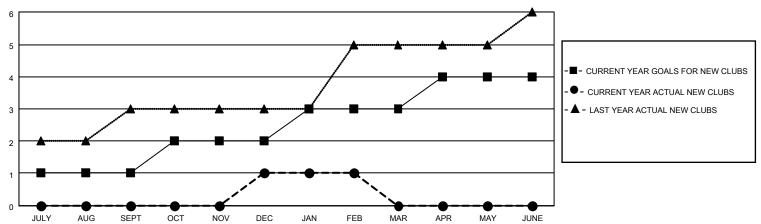

## District 308 A1

| Clubs         |               |             |               | Members               |                         |                         |                                                    |  |
|---------------|---------------|-------------|---------------|-----------------------|-------------------------|-------------------------|----------------------------------------------------|--|
|               | RESULTS FOR   | R 2020-2021 |               | RESULTS FOR 2020-2021 |                         |                         |                                                    |  |
| QUARTER       | NEW CLUB GOAL | NEW CLUBS   | DROPPED CLUBS | QUARTER MEM           | MBER GROWTH NET<br>GOAL | MEMBER GROWTH<br>ACTUAL | DROPPED<br>MEMBERS ACTUAL<br>(including transfers) |  |
| JULY/AUG/SEPT | 1             | 0           | 2             | JULY/AUG/SEPT         | 25                      | 93                      | 72                                                 |  |
| OCT/NOV/DEC   | 1             | 1           | 1             | OCT/NOV/DEC           | 30                      | 59                      | 69                                                 |  |
| JAN/FEB/MAR   | 1             | 0           | 1             | JAN/FEB/MAR           | 30                      | 51                      | 34                                                 |  |
| APR/MAY/JUNE  | 1             | 0           | 0             | APR/MAY/JUNE          | 20                      | 0                       | 0                                                  |  |

### GOALS AND ACTUAL NEW CLUBS CUMULATIVE