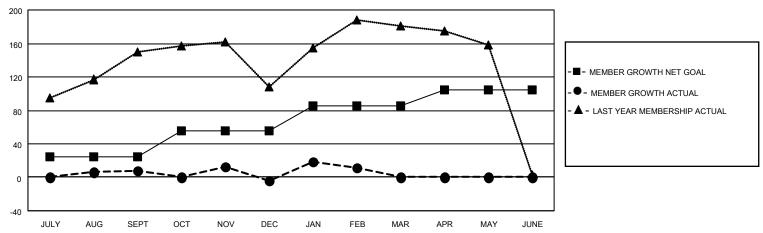

## District 308 A1

| Clubs         |               |             |               | Members               |                         |                         |                                                    |  |
|---------------|---------------|-------------|---------------|-----------------------|-------------------------|-------------------------|----------------------------------------------------|--|
|               | RESULTS FOR   | R 2020-2021 |               | RESULTS FOR 2020-2021 |                         |                         |                                                    |  |
| QUARTER       | NEW CLUB GOAL | NEW CLUBS   | DROPPED CLUBS | QUARTER MEM           | MBER GROWTH NET<br>GOAL | MEMBER GROWTH<br>ACTUAL | DROPPED<br>MEMBERS ACTUAL<br>(including transfers) |  |
| JULY/AUG/SEPT | 1             | 0           | 2             | JULY/AUG/SEPT         | 25                      | 93                      | 72                                                 |  |
| OCT/NOV/DEC   | 1             | 1           | 1             | OCT/NOV/DEC           | 30                      | 59                      | 69                                                 |  |
| JAN/FEB/MAR   | 1             | 0           | 1             | JAN/FEB/MAR           | 30                      | 51                      | 34                                                 |  |
| APR/MAY/JUNE  | 1             | 0           | 0             | APR/MAY/JUNE          | 20                      | 0                       | 0                                                  |  |

### GOALS AND ACTUAL MEMBERS CUMULATIVE

| DROPPED CLUBS: 4               |     | 36 CLUBS OF 96 ADDED 1 OR MORE | GENDER DISTRIBUTION        |                |     |
|--------------------------------|-----|--------------------------------|----------------------------|----------------|-----|
|                                |     | NEW MEMBERS                    | MALE                       | 1,360 (56.55%) |     |
| DROPPED MEMBERS                |     |                                | FEMALE                     | 1,045 (43.45%) |     |
| DECEASED                       | 4   | CLICK HERE FOR CUMULATIVE      | TOTAL FAMILY UNIT MEMBERS  |                | 283 |
| CLUB CANCELLED 20<br>OTHER 151 |     | MEMBERSHIP DATA                | FAMILY MEMBERS PAYING HALF |                | 159 |
| TOTAL                          | 175 |                                | 5020                       |                |     |